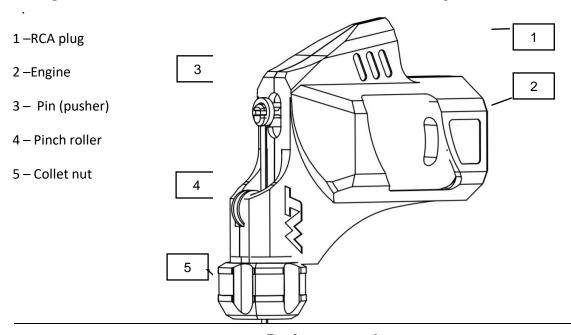

### Performance data

- Engine 6-12 V
- Optimal voltage 5-7 V
- Power plug RCA
- Needle stroke 4.3 mm
- Weight 120 g

**Stable power** is responsible for the safety and quality of the result. We recommend using wires with a cross section of at least 0.75 mm, power supplies with an output current of at least 3A.