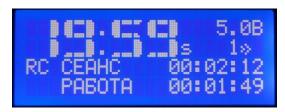

#### Menu selection

In the main screen mode, press and hold «S» to select on the four screens.

1. Operating voltage is located on the left side of the screen. Hertz, heating, operation of the machine mode and the amount of the ampere are located on the right side of the screen.

2. Operating voltage displayed with the large print on the screen. Coast, duration of the session and runtime of the machine are displayed with small print.

3. The clock is displayed in upper corner of the screen. The voltage, duration of the session and run time of the machine are displayed under the clock.