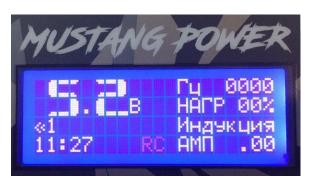

#### Menu selection

In the main screen mode, press and hold «S» to select on the four screens.

1. Operating voltage is located on the left side of the screen. Hertz, heating, operation of the machine mode and the amount of the ampere are located on the right side of the screen.