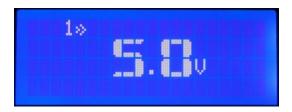

4. The screen displays the operating voltage only.

**Elimination of malfunction:** To test the device and to resolve your problems quickly, please contact the MT Mustang Tattoo service center. As a part of the warranty agreement our team members will repair your tattoo machine with no additional charge.