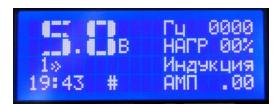

#### Menu selection

In the main screen mode, press and hold «S» to select on the four screens.

1. Operating voltage is located on the left side of the screen. Hertz, heating, operation of the machine mode and the amount of the ampere are located on the right side of the screen.