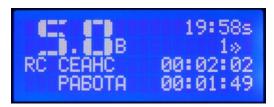

2. Operating voltage displayed with the large print on the screen. Coast, duration of the session and runtime of the machine are displayed with small print.

3. The clock is displayed in upper corner of the screen. The voltage, duration of the session and run time of the machine are displayed under the clock.