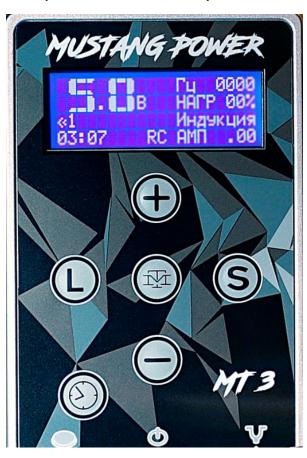

### **Display**

The power supply is supplied with a monochrome display with an indication of a blue light. The screen always displays the operating voltage and previously selected storage. The rest of the options depends on the screen.

#### Menu selection

In the main screen mode, press and hold «S» to select on the four screens.

1. Operating voltage is located on the left side of the screen. Hertz, heating, operation of the machine mode and the amount of the ampere are located on the right side of the screen.